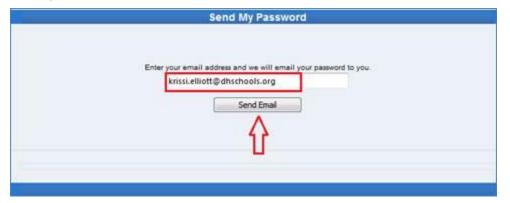

1. Access portal.dhschools.org and click "I am a parent>>" or "I am a student>>".

2. In the "Login" section, click the "Forget your password? Click here" link.

3. Enter your email address and click the "Send Email" button.

4. A confirmation screen will be returned to confirm the email was sent. Check your inbox for an email that contains the user name and password.