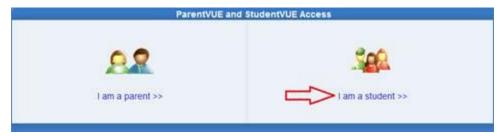

1. Access portal.dhschools.org and click "I am a parent>>" or "I am a student>>".

2. In the "Login" section, click the "Forget your password? Click here" link.

3. Enter your email address and click the "Send Email" button.