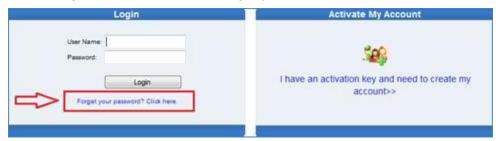

1. Access portal.dhschools.org and click "I am a parent>>" or "I am a student>>".

2. In the "Login" section, click the "Forget your password? Click here" link.

3. Enter your email address and click the "Send Email" button.