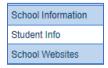

Note: The quarterly incentive information is **only available when using the browser version of ParentVUE/StudentVUE** and will not be available accessing the mobile app.

- 1. Login to the **browser version** of ParentVUE/StudentVUE => <u>portal.dhschools.org</u>
- 2. Once logged in, access the "Student Info" option on the left navigator.