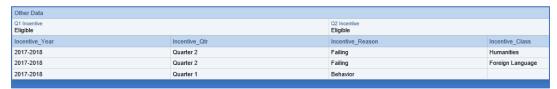

- 3. Scroll down to access the "Other Data" section and identify the following:
  - a. Eligibility status (Eligible, Ineligible or Under Review) for the current quarter.
  - b. If applicable, details identifying why a student is "Ineligible" for the current quarter (failing, behavior, etc.). Eligible students will not display any information for the current quarter in this section.