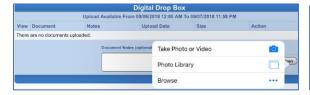

## **Mobile App Dropbox**

The mobile app version of StudentVUE contains many, but not all features. Keep the following in mind when using Drop Box on the mobile app.

- The mobile app is limited in the file types students can browse and attach to the assignment, primarily
  it only allows students to attach photos.
- The mobile app displays when the Drop Box is available for an assignment, but students need to open the assignment and access the "Dropbox Documents" area to view the information.

- Multiple documents can be attached using the mobile app version.
- Attached documents can be accessed and reviewed as needed. If teachers have used the Drop Box Grader feature to make annotations on the submitted file, those can be viewed as well.
- An indicator is generated when documents have properly uploaded to the assignment.