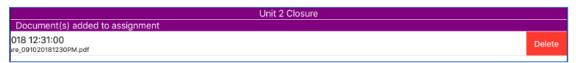

- Multiple documents can be attached using the mobile app version.
- Attached documents can be accessed and reviewed as needed. If teachers have used the Drop Box Grader feature to make annotations on the submitted file, those can be viewed as well.
- An indicator is generated when documents have properly uploaded to the assignment.

 Documents can be deleted prior to the Drop Box expiration date. Once the Drop Box is closed, documents cannot be removed.