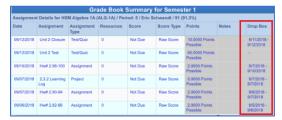

• The website version shows the dates the teachers has opened the Drop Box for all assignments from the main Grade Book Summary view.

 The website version allows students to browse and attach a variety of document types (photos, Pages, Keynote, Word, PowerPoint, etc.).