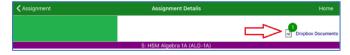

## **Mobile App Dropbox**

The mobile app version of StudentVUE contains many, but not all features. Keep the following in mind when using Drop Box on the mobile app.

- The mobile app is limited in the file types students can browse and attach to the assignment, primarily
  it only allows students to attach photos.
- The mobile app displays when the Drop Box is available for an assignment, but students need to open the assignment and access the "Dropbox Documents" area to view the information.