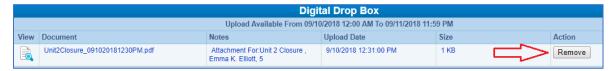

 Documents can be removed prior to the Drop Box expiration date. Once the Drop Box is closed, documents cannot be removed.