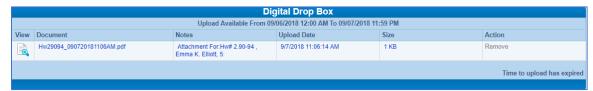

 Documents can be deleted prior to the Drop Box expiration date. Once the Drop Box is closed, documents cannot be removed.