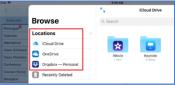

## **Mobile App Dropbox**

The mobile app version of StudentVUE contains many, but not all features. Keep the following in mind when using Drop Box on the mobile app.

- The mobile app is limited in the file types students can browse and attach to the assignment, primarily
  it only allows students to attach photos.
- The mobile app displays when the Drop Box is available for an assignment, but students need to open the assignment and access the "Dropbox Documents" area to view the information.

• The website version shows the dates the teachers has opened the Drop Box for all assignments from the main Grade Book Summary view.

 The website version allows students to browse and attach a variety of document types (photos, Pages, Keynote, Word, PowerPoint, etc.).