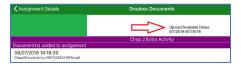

## **Mobile App Dropbox**

The mobile app version of StudentVUE contains many, but not all features. Keep the following in mind when using Drop Box on the mobile app.

- The mobile app is limited in the file types students can browse and attach to the assignment, primarily
  it only allows students to attach photos.
- The mobile app displays when the Drop Box is available for an assignment, but students need to open the assignment and access the "Dropbox Documents" area to view the information.

- Multiple documents can be attached using the mobile app version.
- Attached documents can be accessed and reviewed as needed. If teachers have used the Drop Box Grader feature to make annotations on the submitted file, those can be viewed as well.
- An indicator is generated when documents have properly uploaded to the assignment.

 Documents can be deleted prior to the Drop Box expiration date. Once the Drop Box is closed, documents cannot be removed.